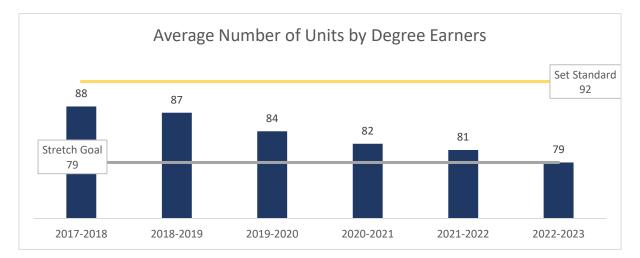

## Average Number of Units Accumulated by Degree Earners

**Definition**: The following data includes the average number of semester units accumulated by associate degree earners. This metric helps measure the College's Guided Pathways efforts to decrease the length of time students take to complete their educational goals.

**Analysis:** The College met its stretch goal with the 2022-2023 cohort after steady improvement over the last five academic years. Of note, both Black/African American and Latina/o/x students have met the stretch goal in this academic year.