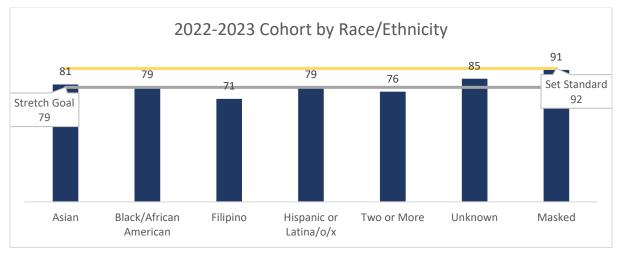

**Analysis:** The College met its stretch goal with the 2022-2023 cohort after steady improvement over the last five academic years. Of note, both Black/African American and Latina/o/x students have met the stretch goal in this academic year.