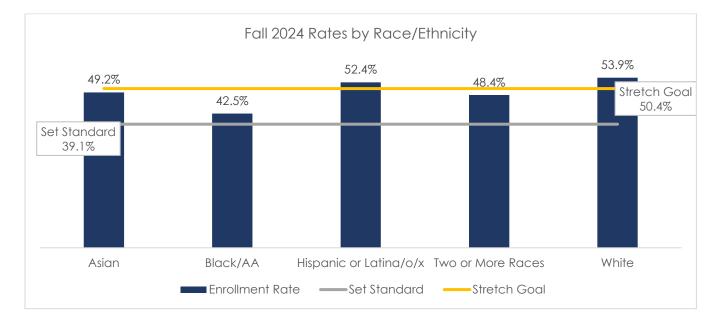

**Analysis:** The successful enrollment rate has rebounded from COVID-19 related enrollment declines. The College is now performing right below its "stretch goal". That said when disaggregated by race/ethnicity, the data indicates the College has room to improve the matriculation of Black/African American students.