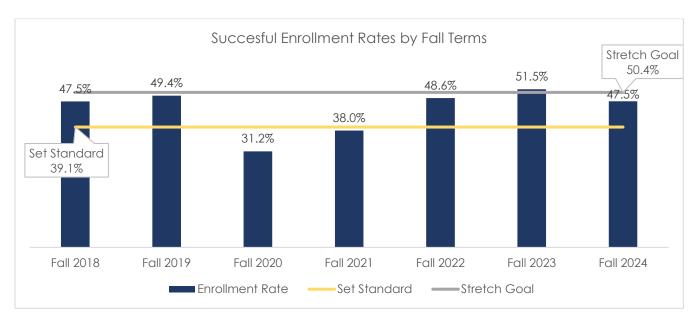

## Successful Enrollment (Local)

**Definition**: The following data helps assess how well the College converts applicants to registered students. Specifically, this metric identifies the percentage of first-time applicants who enrolled at the College after completing <u>CCC Apply</u>. The data in the following figures comes from local sources and may differ from statewide analysis.

**Analysis:** The successful enrollment rate has rebounded from COVID-19 related enrollment declines. The College is now performing right below its "stretch goal". That said when disaggregated by race/ethnicity, the data indicates the College has room to improve the matriculation of Black/African American students.